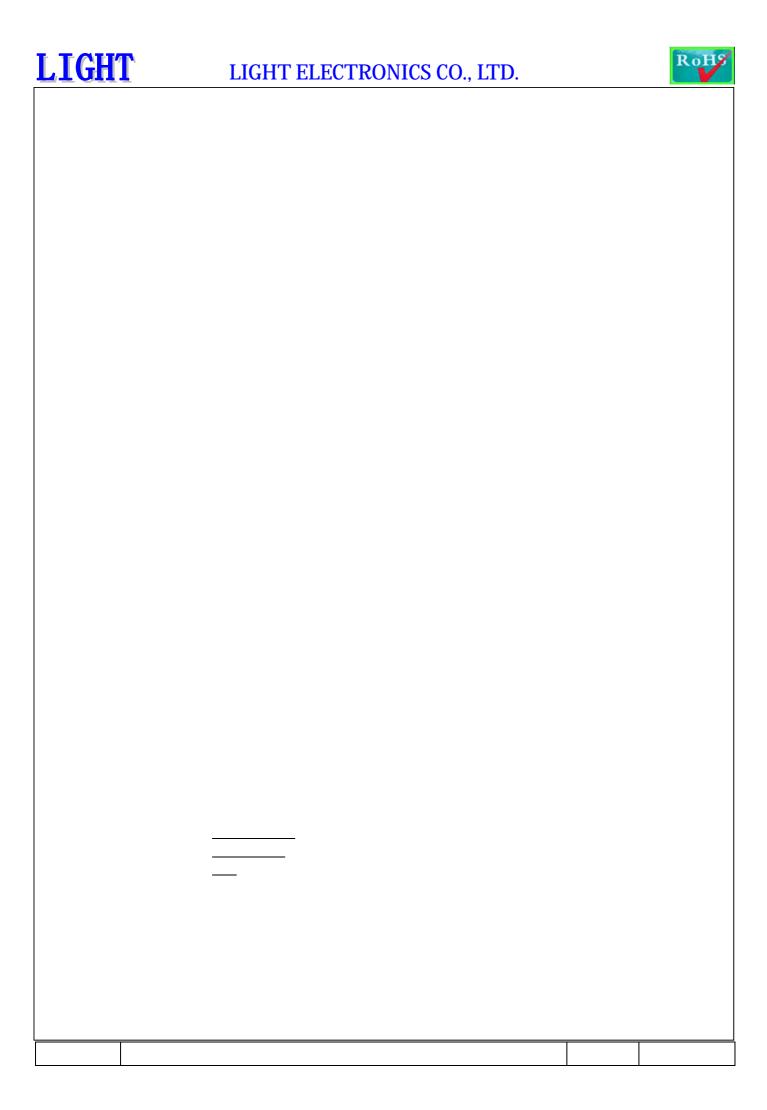

# **Package Dimension**

| Part NO.             | Lens Color  | Source Color    |
|----------------------|-------------|-----------------|
| SL-T3210IBOC020-L150 | Water Clear | Ice Blue/Orange |

#### **Notes:**

- 1. All dimensions are in millimeters.
- 2. Tolerance is  $\pm 0.10$ mm unless otherwise noted.
- 7 Smalfenticaneus arkivut tautesmanui kontantinuus.

| Part No. | SL-T3210IBOC020-L150 | Page | 2 of 9 |
|----------|----------------------|------|--------|
|          |                      |      |        |