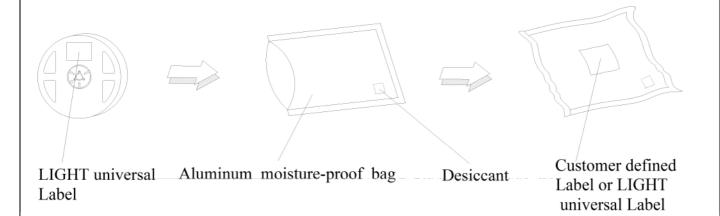

ackage Dimension**



| Part NO.             | Lens Color  | Source Color    |
|----------------------|-------------|-----------------|
| SL-T3210IBOC020-L150 | Water Clear | Ice Blue/Orange |

#### **Notes:**

- 1. All dimensions are in millimeters.
- 2. Tolerance is  $\pm 0.10$ mm unless otherwise noted.
- 7 Smalfenticaneus arkivut tautesmanui kontantinuus.

| Part No. | SL-T3210IBOC020-L150 | Page | 2 of 9 |
|----------|----------------------|------|--------|
|          |                      |      |        |



# LIGHT ELECTRONICS CO., LTD.



| , | 0 |  |  |  |
|---|---|--|--|--|
|   |   |  |  |  |
|   |   |  |  |  |
|   |   |  |  |  |
|   |   |  |  |  |
|   |   |  |  |  |

0 .







### Carrier Tape Specifications (Loaded Quantity: 3000pcs/reel)



## Moisture Resistant Packaging







#### Suggest IR Reflow Condition For Lead Free



#### TIME

- 1. Reflow soldering should not be done more than two times.
- 2. When soldering, do not put stress on the LEDs during heating.

#### Soldering iron

- 1. When hand soldering, the temperature of the iron must less than 300°C for 3 seconds.
- 2. The hand solder should be done only once.

### Repairing

Repair should not be done after the LEDs have been soldered. When repairing is unavoidable, a double-head soldering iron should be used (as below figure). It should be confirmed beforehand whether the characteristics of LEDs will or will not be damaged by repairing.



Part No. SL-T3210IBOC020-L150 Page 9 of 9