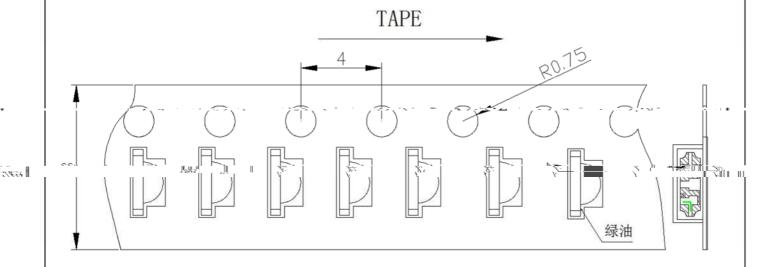

lity
- ♦ Viewing angle: 120°

# **Package Dimension**



| Part NO.             | Lens Color  | Source Color    |
|----------------------|-------------|-----------------|
| SL-T3210IBOC020-L150 | Water Clear | Ice Blue/Orange |

#### **Notes:**

- 1. All dimensions are in millimeters.
- 2. Tolerance is  $\pm 0.10$ mm unless otherwise noted.
- 7 Smalfenticaneus arkivut tautesmanui kontantinuus.

| Part No. | SL-T3210IBOC020-L150 | Page | 2 of 9 |
|----------|----------------------|------|--------|
|          |                      |      |        |



# LIGHT ELECTRONICS CO., LTD.



| , | 0 |  |  |  |
|---|---|--|--|--|
|   |   |  |  |  |
|   |   |  |  |  |
|   |   |  |  |  |
|   |   |  |  |  |
|   |   |  |  |  |

0 .







### Carrier Tape Specifications (Loaded Quantity: 3000pcs/reel)



## Moisture Resistant Packaging







#### Suggest IR Reflow Condition For Lead Free



#### TIME

- 1. Reflow soldering should not be done more than two times.
- 2. When soldering, do not put stress on the LEDs during heating.

#### Soldering iron

- 1. When hand soldering, the temperature of the iron must less than 300°C for 3 seconds.
- 2. The hand solder should be done only once.

### Repairing

Repair should not be done after the LEDs have been soldered. When repairing is unavoidable, a double-head soldering iron should be used (as below figure). It should be confirmed beforehand whether the characteristics of LEDs will or will not be damaged by repairing.



Part No. SL-T3210IBOC020-L150 Page 9 of 9