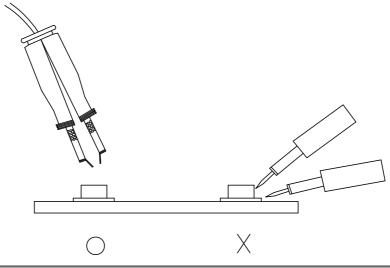

### Repairing

Repair should not be done after the LEDs have been soldered. When repairing is unavoidable, a double-head soldering iron should be used (as below figure). It should be confirmed beforehand whether the characteristics of LEDs will or will not be damaged by repairing.