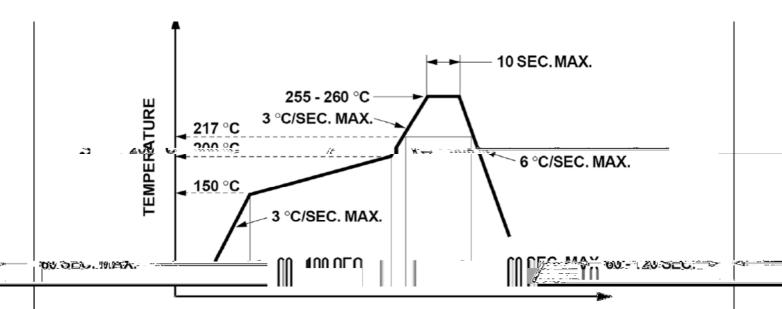

#### Suggest IR Reflow Condition For Lead Free

#### TIME

- 1. Reflow soldering should not be done more than two times.
- 2. When soldering, do not put stress on the LEDs during heating.