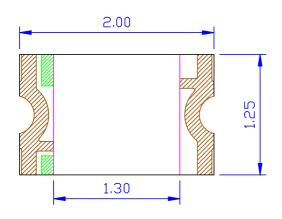

# **Package Dimension**

| Part NO.             | Lens Color  | Source Color |
|----------------------|-------------|--------------|
| SL-T0805GEC020-L80-A | Water Clear | Green        |

#### **Notes:**

- 1. All dimensions are in millimeters.
- 2. Tolerance is  $\pm 0.10$ mm unless otherwise noted
- 3. Specifications are subject to change without notice.