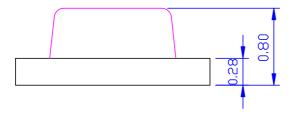

# **Package Dimension**

| Part NO.             | Lens Color  | Source Color |
|----------------------|-------------|--------------|
| SL-T0805GEC020-L80-A | Water Clear | Green        |

#### **Notes:**

- 1. All dimensions are in millimeters.
- 2. Tolerance is  $\pm 0.10$ mm unless otherwise noted
- 3. Specifications are subject to change without notice.