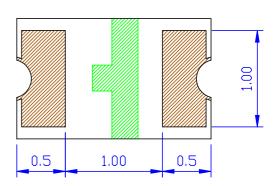

# **Package Dimension**

| Part NO.             | Lens Color  | Source Color |
|----------------------|-------------|--------------|
| SL-T0805GEC020-L80-A | Water Clear | Green        |

#### **Notes:**

- 1. All dimensions are in millimeters.
- 2. Tolerance is  $\pm 0.10$ mm unless otherwise noted
- 3. Specifications are subject to change without notice.