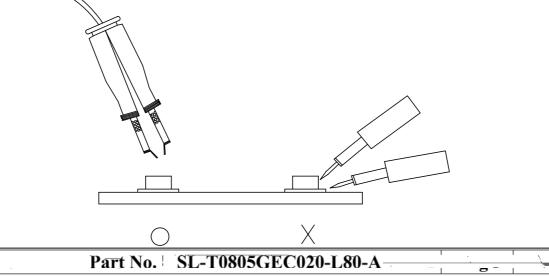

### Repairing

Renair should not be done after the LEDs have been soldered. When renairing is unavoidable, a double-head soldering iron snould be used (as below figure). It should be confirmed beforehand whether the characteristics of LEDs will or will not be damaged by repairing.