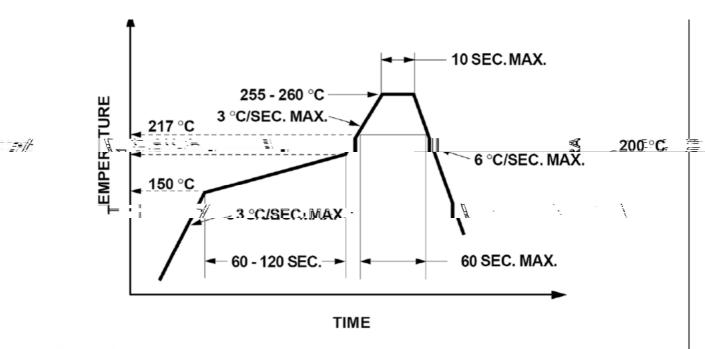

#### LIGHT ELECTRONICS CO., LTD.

ا المحلون الم

- 1. Reflow soldering should not be done more than two times.
- 2. When soldering, do not put stress on the LEDs during heating.

#### Soldering iron

- 1. When hand soldering, the temperature of the iron must less than 300°C for 3 seconds.
- 2. The hand solder should be done only once.