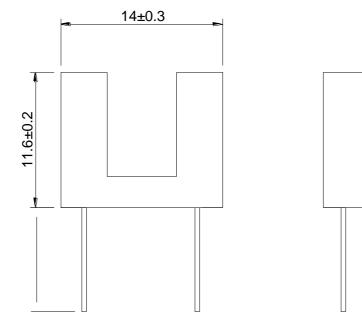

#### Notes:

- 1. All dimensions are in millimeters.
- 2. Tolerance is  $\pm 0.20$ mm unless otherwise noted.
- 3. Lead spacing is measured where the leads emerge from the package.