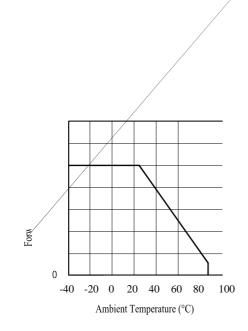

### Absolute Maximum Ratings (Ta=25°C)

| Parameter<br>Power Dissipation at(or below) 25°C Free<br>Air Temperature | Symbol Ratings | Unit |  |
|--------------------------------------------------------------------------|----------------|------|--|
| Power Dissipation at(or below) 25°C Free                                 |                |      |  |
|                                                                          |                |      |  |
|                                                                          |                |      |  |
|                                                                          |                |      |  |
|                                                                          |                |      |  |
|                                                                          |                |      |  |
|                                                                          |                |      |  |
|                                                                          |                |      |  |
|                                                                          |                |      |  |
|                                                                          |                |      |  |
|                                                                          |                |      |  |
|                                                                          |                |      |  |
|                                                                          |                |      |  |
|                                                                          |                |      |  |
|                                                                          |                |      |  |
|                                                                          |                |      |  |
|                                                                          |                |      |  |
|                                                                          |                |      |  |
|                                                                          |                |      |  |
|                                                                          |                |      |  |
|                                                                          |                |      |  |
|                                                                          |                |      |  |
|                                                                          |                |      |  |
|                                                                          |                |      |  |
|                                                                          |                |      |  |
|                                                                          |                |      |  |
|                                                                          |                |      |  |
|                                                                          |                |      |  |
|                                                                          |                |      |  |
|                                                                          |                |      |  |
|                                                                          |                |      |  |
|                                                                          |                |      |  |
|                                                                          |                |      |  |
|                                                                          |                |      |  |
|                                                                          |                |      |  |
|                                                                          |                |      |  |
|                                                                          |                |      |  |
|                                                                          |                |      |  |
|                                                                          |                |      |  |
|                                                                          |                |      |  |
|                                                                          |                |      |  |
|                                                                          |                |      |  |
|                                                                          |                |      |  |
|                                                                          |                |      |  |